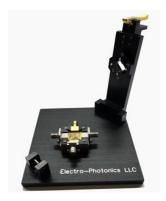

## FRFS-FLAT PACK-3PIN-001

ELECTRO - PHOTONICS
WAVES INTO THE FUTURE

For testing devices in a flat pack package

**REV 1.00** 

The FRFS-FLAT PACK-3PIN-001 is a high performance RF/Microwave production type fixture for testing various devices in a flat pack package. This fixture is constructed to provide repeatable measurements in production environment. The FRFS-FLAT PACK-3PIN-001 test fixture features a fast load/unload clamshell type cover and a nitrogen port.

## **ELECTRICAL/ MECHANICAL SPECIFICATIONS**

| PARAMETER         | SPECIFICATION*    |
|-------------------|-------------------|
| FREQUENCY RANGE   | DC – 4 GHz        |
| RF PORTS          | 2                 |
| DC PORT           | 1                 |
| NITROGEN PORT     | 1                 |
| RL                | 24 dB min         |
| TEMPERATURE RANGE | -40°C - 85°C      |
| MATING INTERFACE  | SMA JACK (FEMALE) |